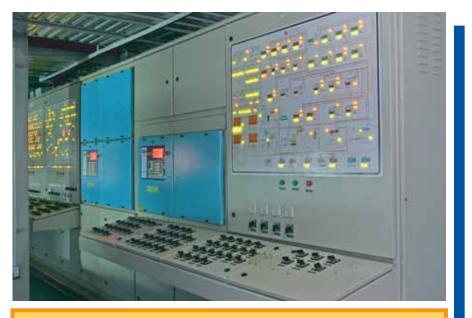

 www.itc-group.co.th
 info@itc-group.co.th

The Mimic Diagram on Control Board shows all connecting lines in each unit attached to the system. It also consists of colour coding bulb indicators (e.g. yellow, green and orange) which emphasise the unit's functional ability. For example, No signal light on can be referred to the loss of function connecting on particular unit.

Overall, the units working in conjunction with the ITC link system are the main base for control, communication, cooling and monitoring throughout the entire refrigeration system as well as the air conditioning system. Thus, ITC group applies our knowledge and power to guarantee the maximum safety and convenient control to the entire systems.