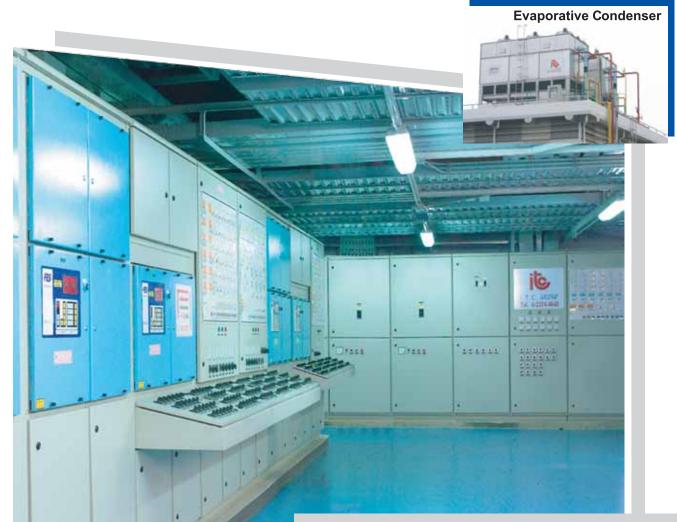

## **High Quality Electrical Standard**

The Electrical Power and Control Board by ITC feature the highest quality of electrical standards. Its main function is to cover the control systems for refrigeration and air conditioning system's safety. All electrical wires are placed perfectly intact which can ensure trouble-free operation.

Inside the Evaporator Control Panel, the units such as compressors, evaporators and the evaporative condensers, solenoid and coil can be monitored smoothly especially the changes of temperature and pressure level.