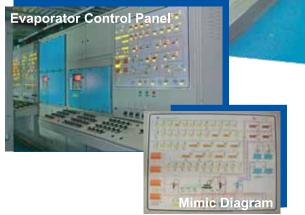

Inside the Evaporator Control Panel, the units such as compressors, evaporators and the evaporative condensers, solenoid and coil can be monitored smoothly especially the changes of temperature and pressure level.

 www.itc-group.co.th
 info@itc-group.co.th

The Mimic Diagram on Control Board shows all connecting lines in each unit attached to the system. It also consists of colour coding bulb indicators (e.g. yellow, green and orange) which emphasise the unit's functional ability. For example, No signal light on can be referred to the loss of function connecting on particular unit.

Evaporator Control Panel & Mimic Diagram on control board for controlling and communication to